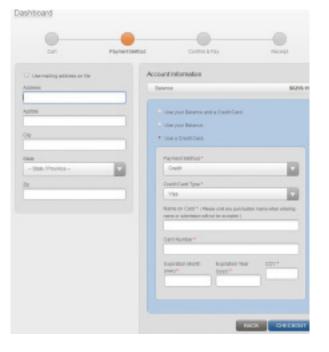

- A key provision to BSI Online is there will be a filing fee per test report submitted.
- Click "Proceed to Checkout" from property screen or "Cart" on the red ribbon.
- Ensure the tests you want to submit are in your cart.
- · Click "Proceed to Checkout" in blue.
- Enter credit card information or select "Use My Balance", then press "Checkout".
- · Confirm items and click "Process".
- · Your test(s) have been submitted!