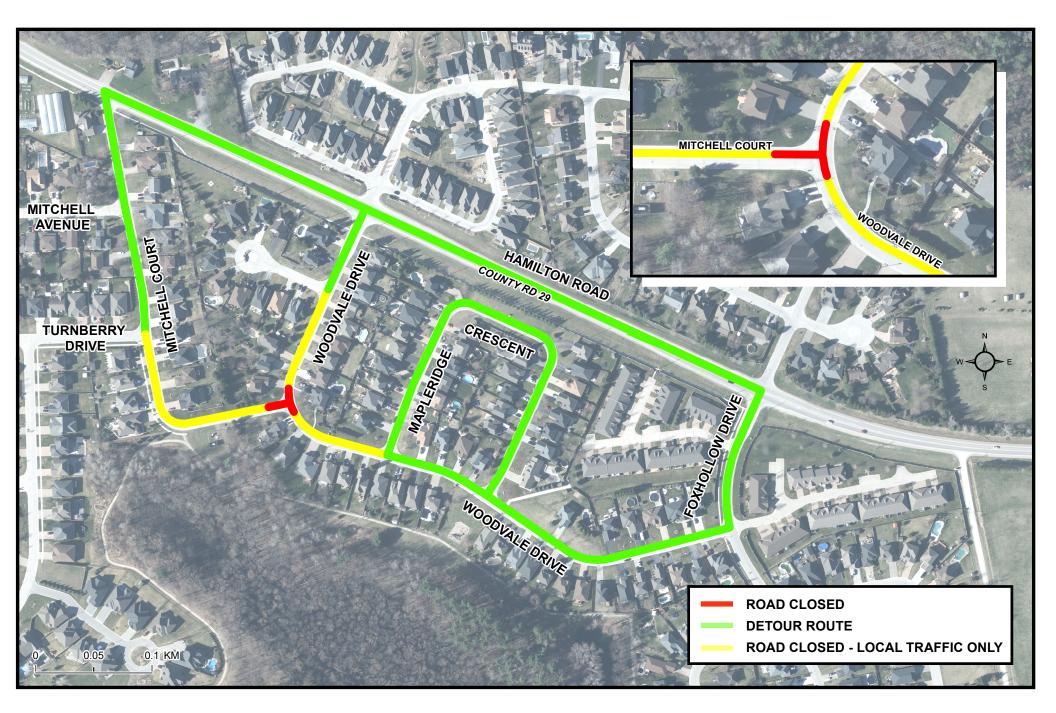

## **Woodvale Drive at Mitchell Court**

**Beginning Monday September 18, 2023,** Woodvale Drive/ Mitchell Court Intersection will be closed (See attached map). L82 Construction has notified the Municipality that they will be mobilizing to repair approximately 6.0m of sanitary pipe located on Woodvale Drive near the intersection of Woodvale Drive / Mitchell Court.

## **Project Details**

- Location: Woodvale Drive at Mitchell Court (see map below)
- Schedule:
  - Start date September 18, 2023, at 7am
  - o Estimated completion date (for road closure) September 19, 2023, at 7pm
- Detour: Route has been posted below
- Scope: Repair/ replace 6.0m of sanitary pipe.