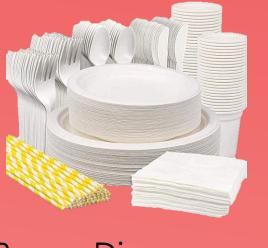

## **CONTAINERS BIN ACCEPTABLE ITEMS**

Glass:

Milk Cartons

Coloured Glass

PET Thermoforms

Mixed Plastic

Aluminum Cans

PP Bottles

PET Clamshells

Peel & Eat Cans

Yogurt Containers

Paint Cans removed)

Coffee Cups

Juice Boxes

Note Please clean out containers prior to recycling

Plastic Containers

#### Paper Packaging:

Wrapping Paper

Paper Dinnerware