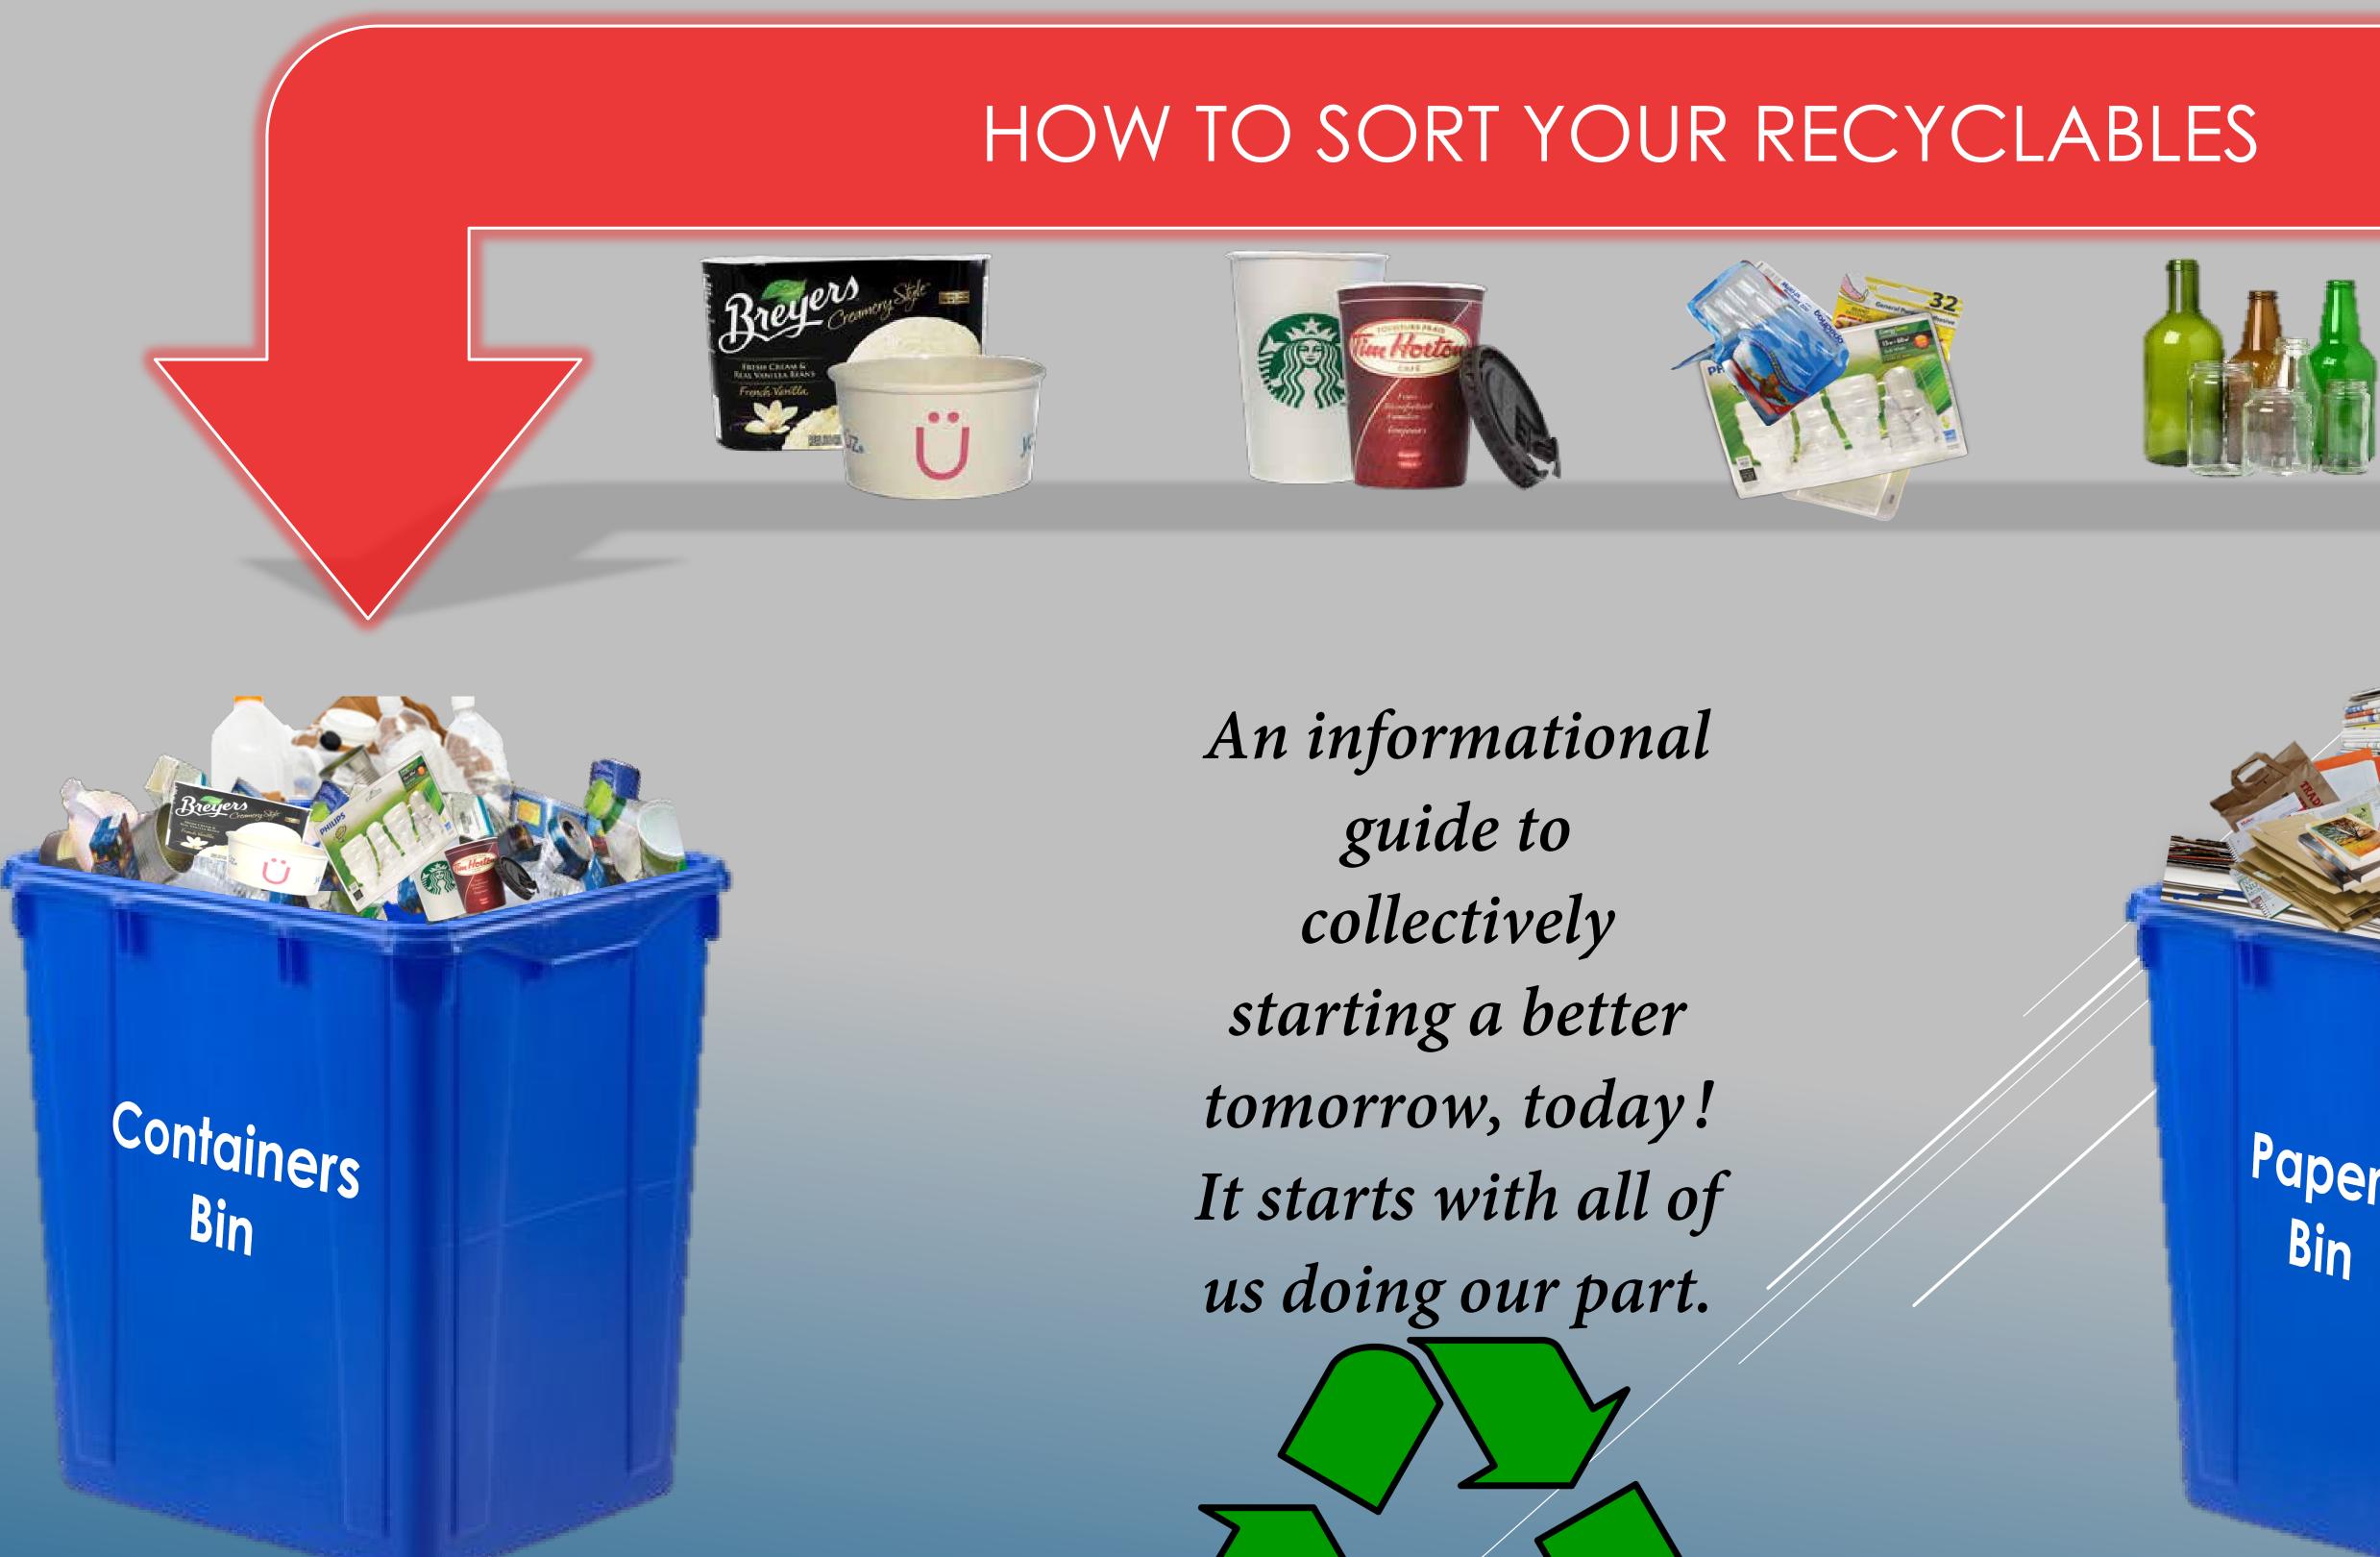

# TWO BIN RECYCLING PROGRAM

Papers Bin

## **CONTAINERS BIN ACCEPTABLE ITEMS**

Glass:

Milk Cartons

Coloured Glass

PET Thermoforms

Mixed Plastic

Aluminum Cans

PP Bottles

PET Clamshells

Peel & Eat Cans

Yogurt Containers

Paint Cans removed)

Coffee Cups

Juice Boxes

Note Please clean out containers prior to recycling

Plastic Containers

Aerosol Cans

Containers

Bin