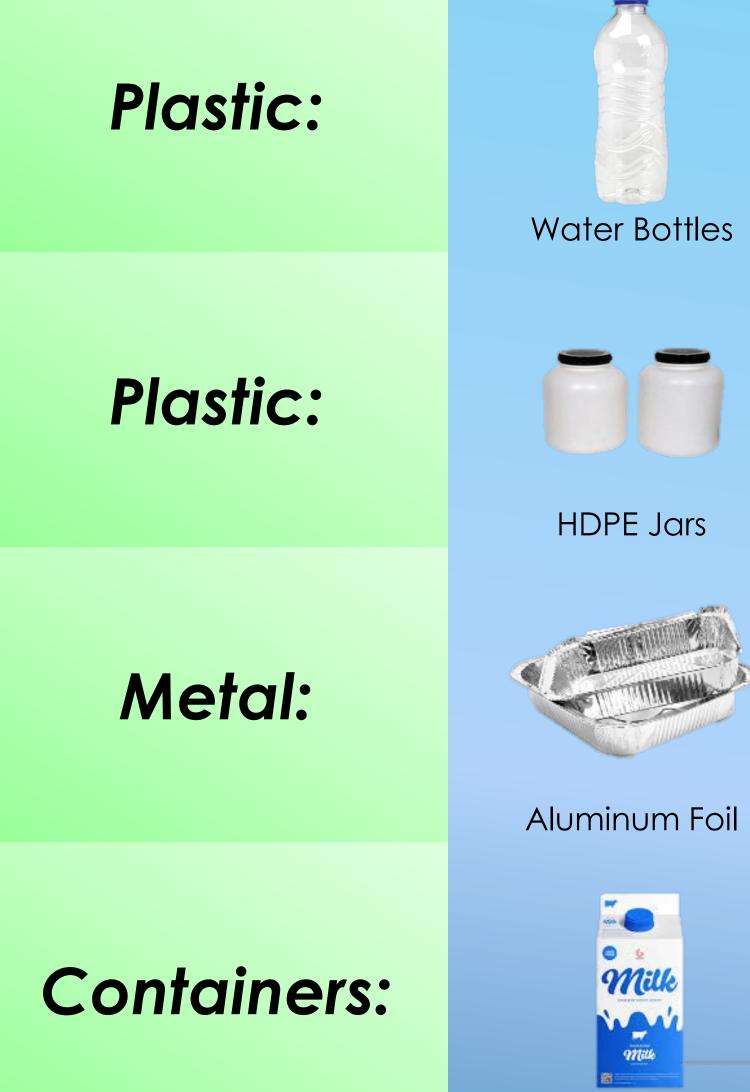

## **CONTAINERS BIN ACCEPTABLE ITEMS**

Glass:

Milk Cartons

Coloured Glass

PET Thermoforms

Mixed Plastic

Aluminum Cans

PP Bottles