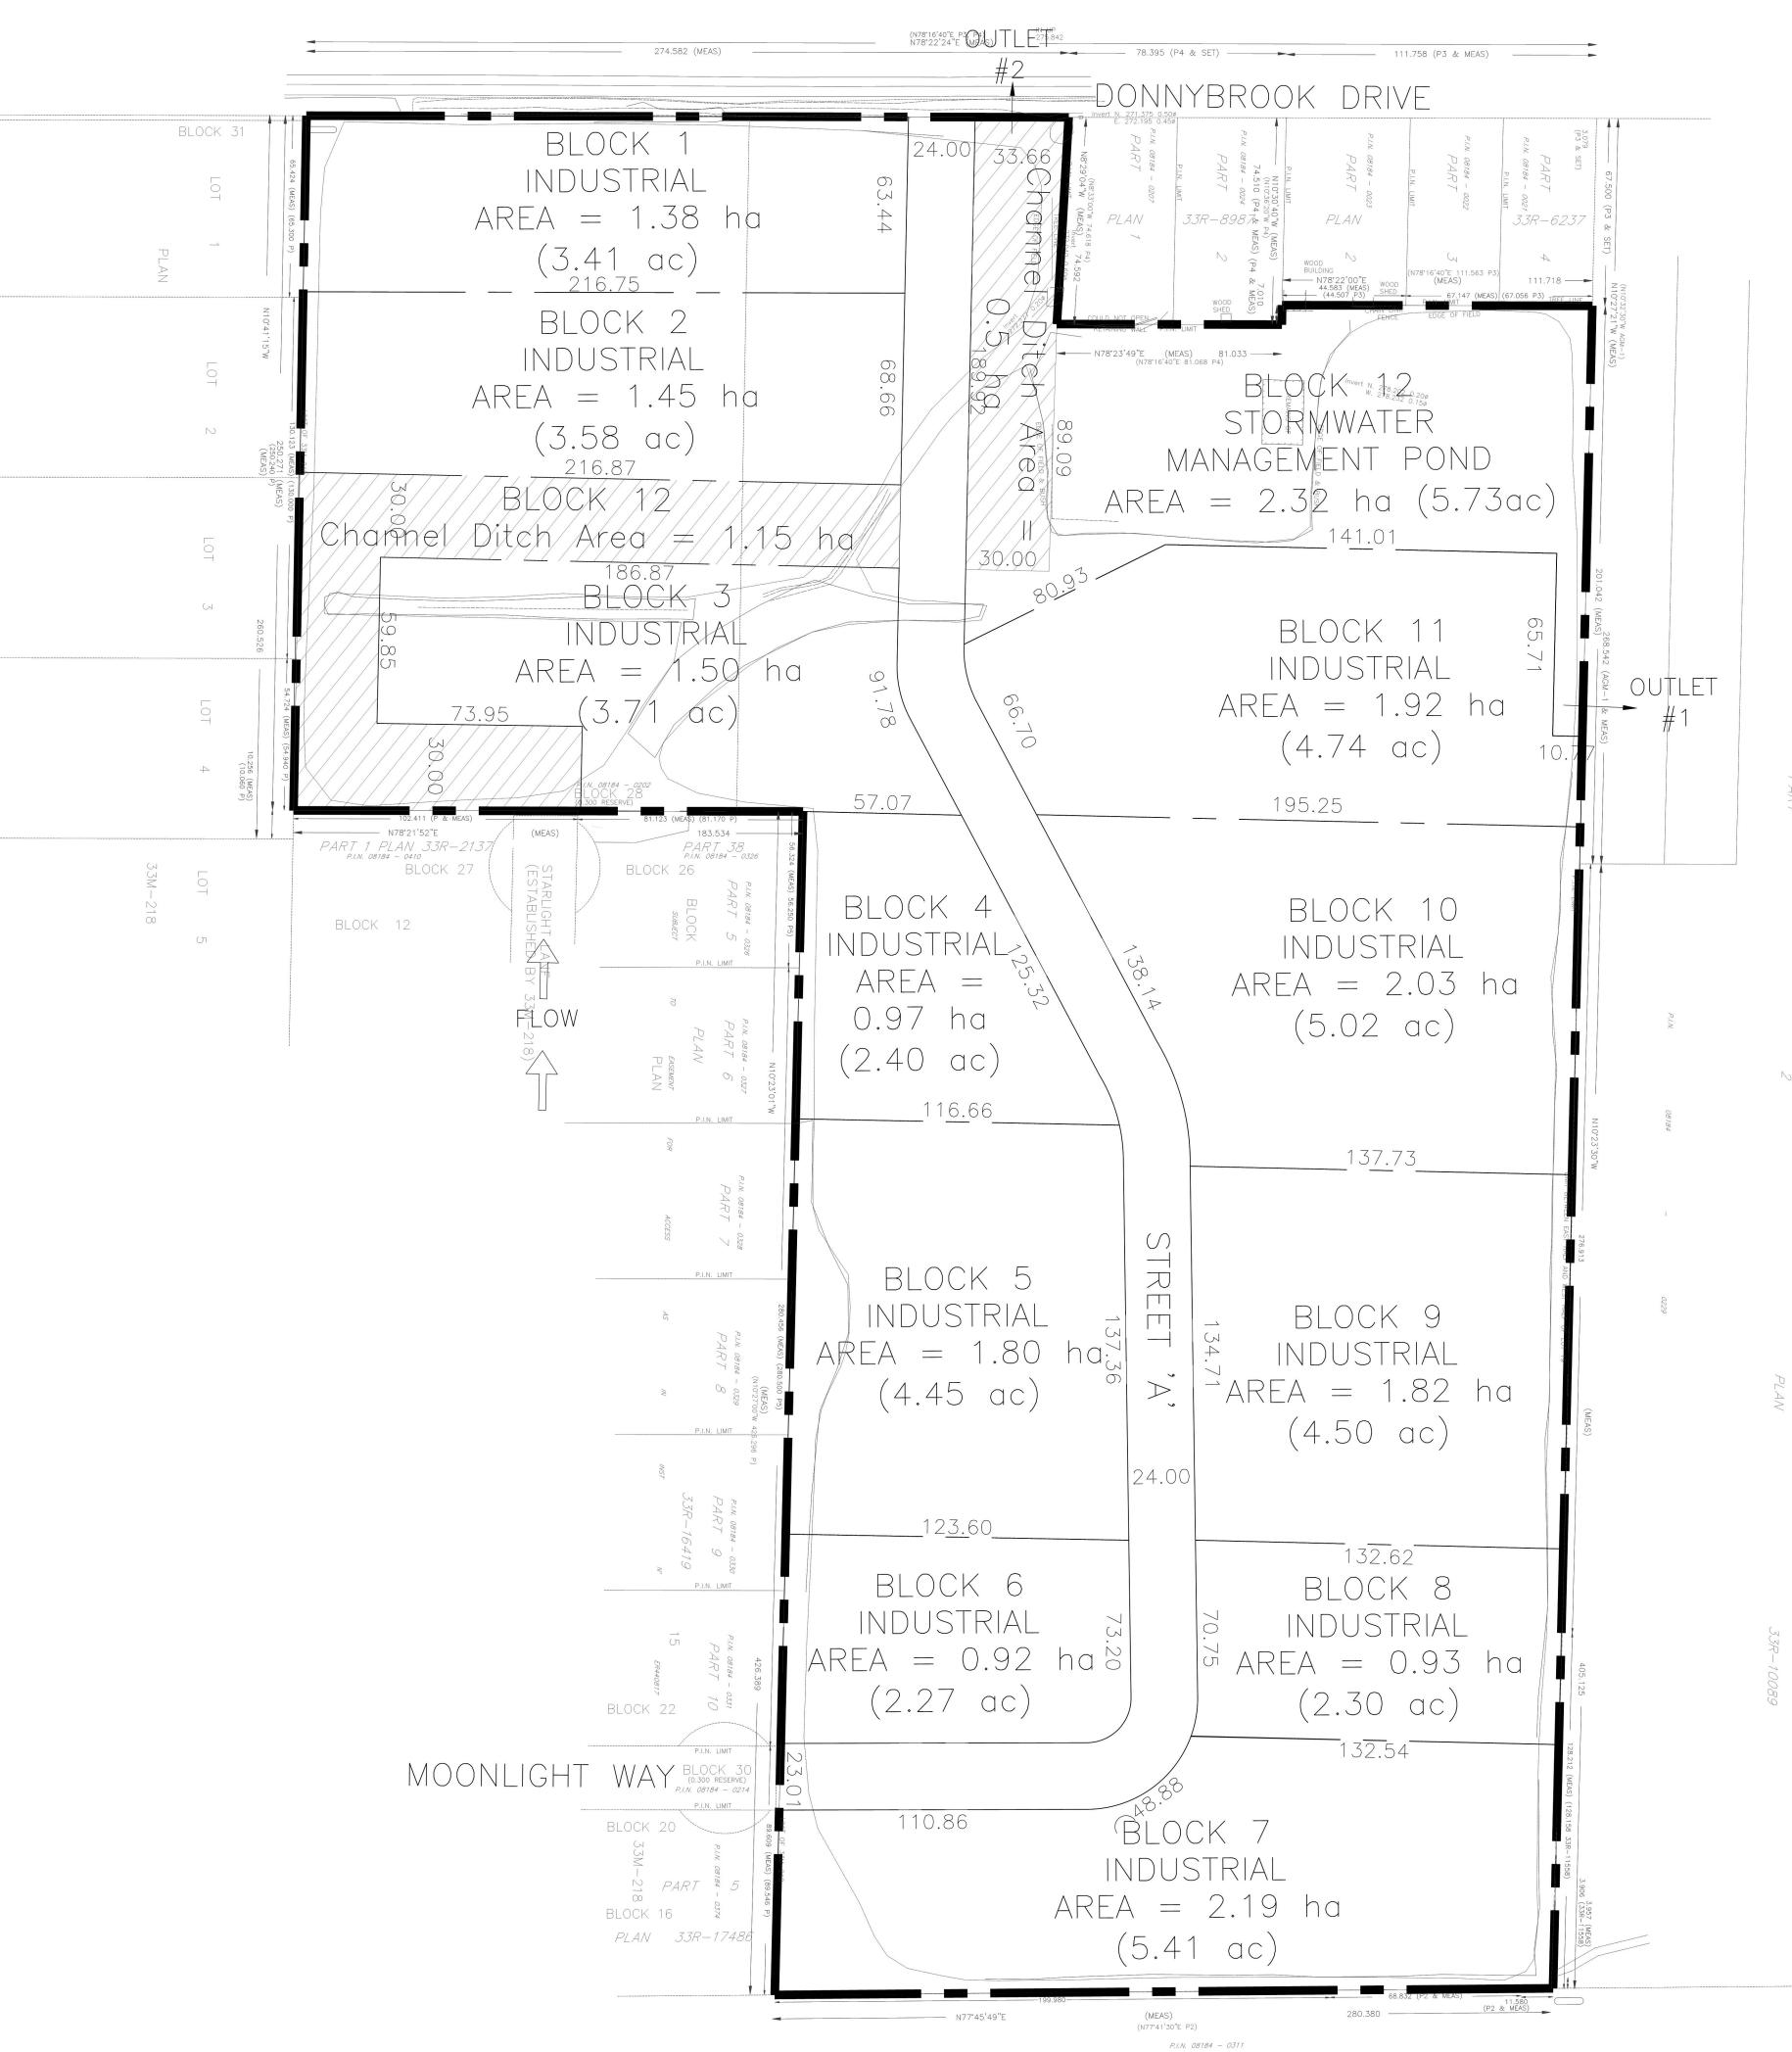

#### Re: Noise Feasibility Study 1045 Donnybrook Drive, Dorchester, Ontario <u>RWDI Reference No. 2104925</u>

Dear Mr. Malhi,

Lantern Capital retained RWDI to conduct a noise feasibility study in support of an application to sever the existing lot at 1045 Donnybrook Drive in Dorchester, Ontario (site) into eleven (11) separate industrial blocks, and a block dedicated to a storm water management pond. It is RWDI's understanding that the proposed uses of the blocks include, but are not limited to, truck terminals and service shops. The intent of the noise feasibility study is to identify where potentially incompatible land uses could arise and provide conceptual recommendations to prevent incompatible land uses.

Figure 1: Site location with noise sensitive receptors R01 to R04.

The Site Plan drawing dated January 2022 (see Appendix A) was reviewed and serves as the basis for this assessment. It is understood that the Site Plan presented for this report is considered final.

### **Impact Assessment**

To determine the impact of the proposed development, a worst-case scenario was compared to the existing conditions to understand how the new land uses would change the sound levels at the neighbouring residential areas. Each of the eleven blocks provided in the Site Plan (Appendix A) were introduced to the model with the same noise sources and sound levels.