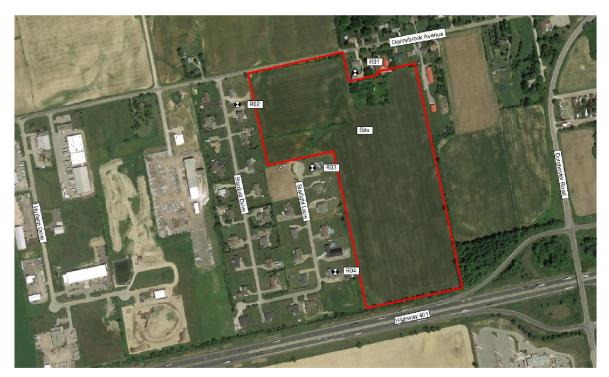

Figure 1: Site location with noise sensitive receptors R01 to R04.

The Site Plan drawing dated January 2022 (see Appendix A) was reviewed and serves as the basis for this assessment. It is understood that the Site Plan presented for this report is considered final.

Noise sensitive receptors include properties that accommodate a dwelling, sensitive commercial buildings, or sensitive institutional buildings. Vacant lots may be considered sensitive if zoned to allow a sensitive use and are accessible. There are several agricultural lots with an allowance for a dwelling north of the site. However, there appear to be existing residences at these lots, therefore, new residential dwellings are not expected to be constructed without an application to sever and rezone these lots. Therefore, there are no accessible vacant lots identified in proximity to the development. Residential dwellings and commercial buildings identified through aerial photography surround the proposed development to the west and north, as shown in Figure 1. No noise sensitive receptors were identified to the south of the proposed development.