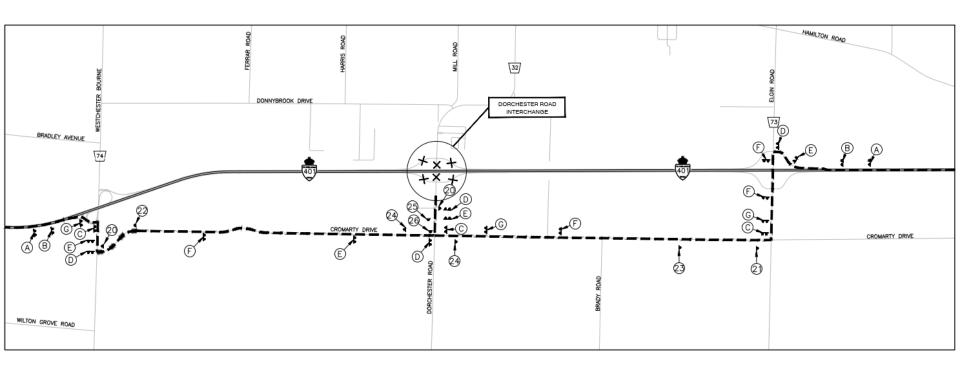

# Dorchester Road Closure Local Traffic Detour Map | CROMARTY DRIVE | Legend | Dorchester Road Closed | Dorchester Road Closed | Dorchester Road Closed | Dorchester Road Detour | Dorchester Road De

### **Interchange Ramps:**

- Westbound on/off ramps closed up to 190 days
- Eastbound on/off ramps closed up to 120 days (anticipated summer start)
- No detour provided
- Business Signage plan will utilize Westchester Bourne, Cromarty Drive and Elgin Road (shown on next sheet)

# Construction and Traffic Impacts – Enhanced Signing Plan