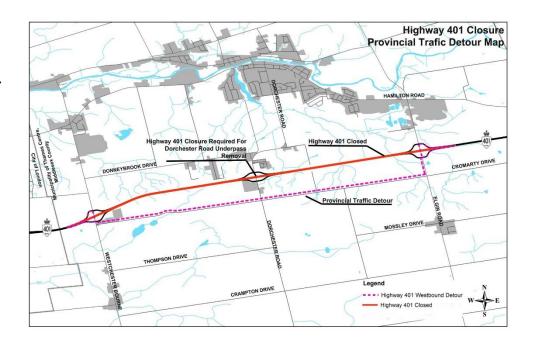

### Highway 401:

- Overnight closures for removal of the existing structure (Anticipated Spring 2024)
  - Traffic will utilize existing Dorchester ramps
- Overnight closure for placement of new girders (Anticipated Summer 2024)
  - Eastbound traffic will utilize existing ramps
  - Westbound traffic will utilize the detour via Westchester Bourne, Cromarty Drive and Elgin Road
- Long duration single lane closures for median pier works (Anticipated Spring 2024) and speed change lane tie ins (Anticipated Fall 2024)

### **Dorchester Road:**

- Closed up to 190 days
  - Detour for local traffic will utilize Elgin Road, Hamilton Road and Cromarty Drive
  - Temporary Traffic Signals at Elgin Road ramp terminals and Elgin and Cromarty Intersection