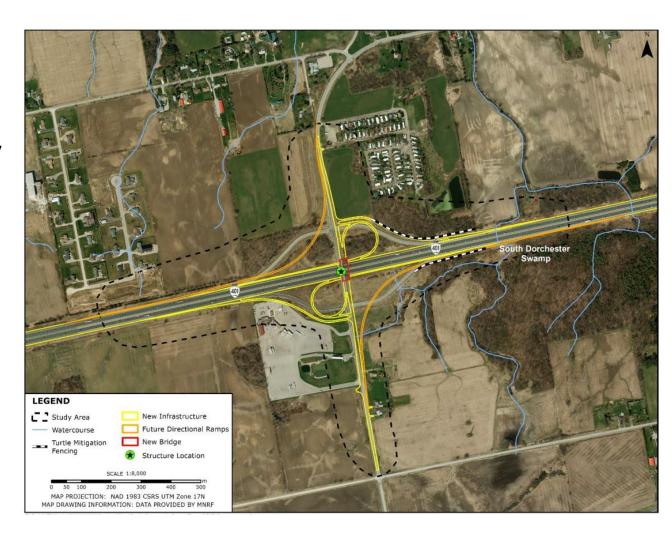

# Scope of Work

- Dorchester Road bridge replacement
- Dorchester Road easterly alignment shift
- Dorchester Road reconstruction
- Parclo A-2 interchange configuration

### **Interchange Ramps:**

- Westbound on/off ramps closed up to 190 days
- Eastbound on/off ramps closed up to 120 days (anticipated summer start)
- No detour provided
- Business Signage plan will utilize Westchester Bourne, Cromarty Drive and Elgin Road (shown on next sheet)