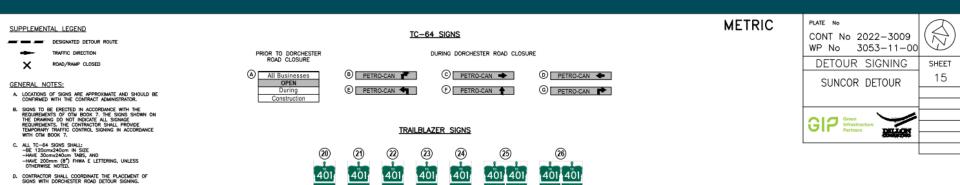

### **Interchange Ramps:**

- Westbound on/off ramps closed up to 190 days
- Eastbound on/off ramps closed up to 120 days (anticipated summer start)
- No detour provided
- Business Signage plan will utilize Westchester Bourne, Cromarty Drive and Elgin Road (shown on next sheet)

# Construction and Traffic Impacts – Enhanced Signing Plan