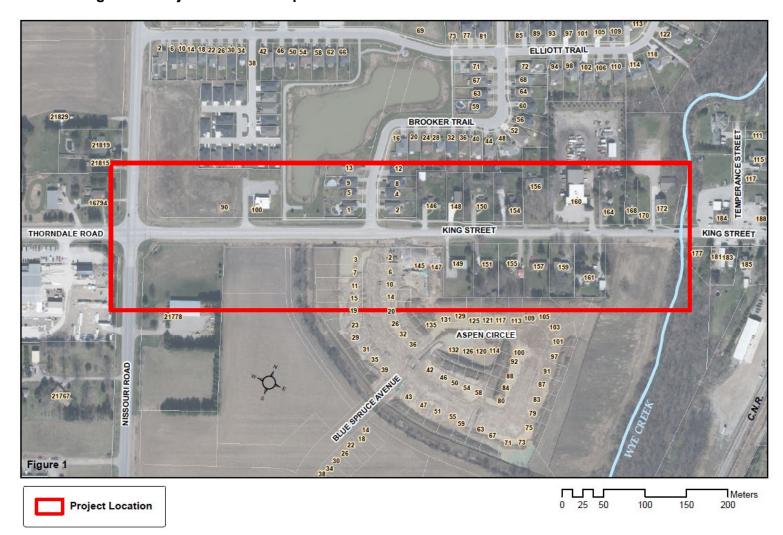

# Municipality of Thames Centre QUESTIONNAIRE Regarding King Street Urbanization Design

May 8, 2024

Dear Property Owner,

The Municipality of Thames Centre (Municipality) is currently in the planning stages to complete the urbanized design of King Street. In 2024, the Municipality will be tendering the design scope to engage engineering consultants responsible for the design of this project. Pending Council approval, the construction for this project is anticipated to occur in 2025. Please refer to Figure 1 on page two for the project location.

Figure 1 - Project Location Map

4305 Hamilton Road, Dorchester, Ontario NOL 1G3 - Phone 519-268-7334 - Fax 519-268-3928 - www.thamescentre.on.ca - inquiries@thamescentre.on.ca